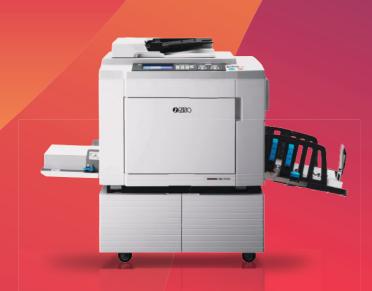

# RISO MH Series

A3/Ledger Two Color printing Compatible

# **High Productivity**

Two color / One color

MAX

# No Drum Change Required

Equipped with dual drums, so that drum changes are not required for two color printing. Simply press a button to switch two-color or one-color printing.