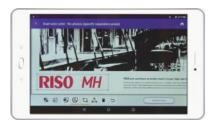

## Tablet Application Linkage NEW

A tablet device can be connected to the MH series and you can print through the app on the tablet.\* The two-color separation, program print and operation guide viewing are available.

Two-color separation

Program print

Operation guide viewing

<sup>\*</sup> Requires a connection cable and free app download. Please ask your sales representative about tablet operating systems.

For more details, please contact: