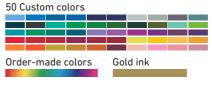

**RISO Color Ink** 20 Basic colors

RISO inks use rice bran oil.

RISO FII type HD inks are certified with environmental certification marks issued by ink industry groups in Japan.

## **Environmental Certifications**

**High-Density Master and Ink** 

High-grade/-density master and high-density black ink are

available. RISO color inks offer colorful printing with a variety