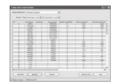

## **User Management Features**

RISO Copy Count Viewer for counting users' printouts, useful for understanding expenses and usage.