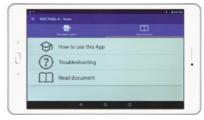

## Tablet Application Linkage NEW

A tablet device can be connected to the MH series and you can print through the app on the tablet.\* The two-color separation, program print and operation guide viewing are available.

Two-color separation

Program print

Operation guide viewing

<sup>\*</sup> Requires a connection cable and free app download. Please ask your sales representative about tablet operating systems.

For more details, please contact: