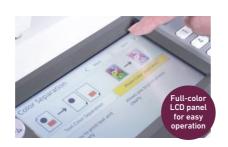

## Tablet Application Linkage NEW

A tablet device can be connected to the MH series and you can print through the app on the tablet.\* The two-color separation, program print and operation guide viewing are available.

Two-color separation

Program print

Operation guide viewing

<sup>\*</sup> Requires a connection cable and free app download. Please ask your sales representative about tablet operating systems.

For more details, please contact: