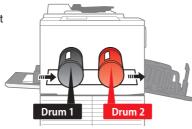

# No Drum Change Required

Equipped with dual drums, so that drum changes are not required for two color printing. Simply press a button to switch two-color or one-color printing.